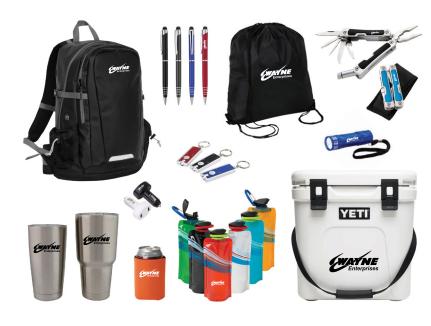

## **PROMOTIONAL PRODUCTS**

Promotional products are an incredibly powerful marketing tool since they allow a brand to connect with consumers and often create a more memorable brand experience.

The more you promote your brand, the more will your customers know about you and your company, and the more will they be interested in your product or service.

We customize your selection of promotional products. At Wayne we count with a variety of imprint techiniques to reproduce your promotional products. We have renowned brands such as Yeti, Artic, Fossil, Oakley, Swiss army, etc. Ask for more information to your sales representative.