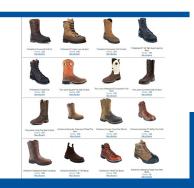

## **SAFETY FOOTWEAR**

### **WORK BOOT PROGRAMS**

Allow us to manage your safety shoe program through a customize site. We have over 30 styles available for your team.