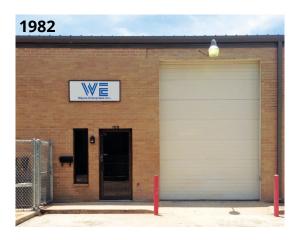

# <sup>2</sup> OUR STORY

From humble beginnings to the present day, Wayne Enterprises continues to grow as the premier uniform and PPE provider in North America.

- Wayne Enterprises was founded in 1982 by Jim Kirkman.
- With only 1,500 square foot garage and 3 employees, Wayne expanded to a 5,000 square foot facility by 1986.
- By 2008, Wayne Enterprises was operating out of a 46,000 square foot facility, supported by over a 100 employees.
- Today, Jim's daughter, Denise, leads Wayne Enterprises and has grown the company into a 136,500 square foot corporation facility.
- Wayne is blessed to have grown to nearly 200 employees and thousands of very valued customers. We are beyond thankful for each one and hope to grow many years into the future.
- -Wayne Enterprises is certified as a women's business enterprise by the Women's Business Enterprise National Council (WBENC), the nation's largest third-party certifier of the businesses owned and operated by women in the United States.