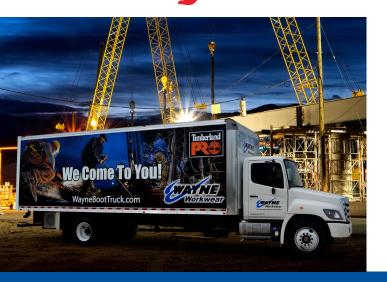

## 7 AND WE CAN DO MORE

The Wayne Workwear boot truck at your job site with over 900 pairs on board.

### **BOOT TRUCK**

With over 30 styles of the most comfortable work boots onboard, our Wayne Boot Truck comes directly to you! Making rounds in Houston, TX, and surrounding areas, the boot truck offers the most convenient solution to outfitting your team with new boots. In addition, Wayne Workwear boot truck has a variety selection for women.

We accept vouchers, cash and credit card payments. Schedule your appointment now or contact us at: **713.896.0300** 

https://www.wayne-ent.com/what\_we\_do/boot\_truck.html#survey