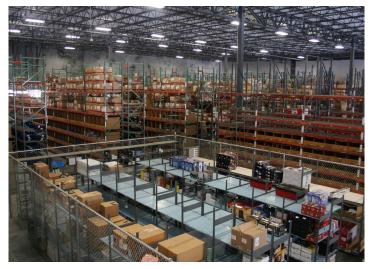

## **DEEP INVENTORY**

- -65,300 square foot warehouse.
- -100% barcode controlled inventory.
- -3 to 5 day turn around, even with garments customizations.
- -Individual packaging on bulk orders available. By always maintaining a minimum of one month's excess inventory with an additional month's in process, we are able to fulfill our customers's orders and still have ample inventory to service unexpected increases in demand.

In addition, our extensive vendor selection gives you the power of choice while also protecting you from relying on any one specific vendor's distribution capabilities. If one vendor has an issue, you have access to many other channels to get your garments on time.